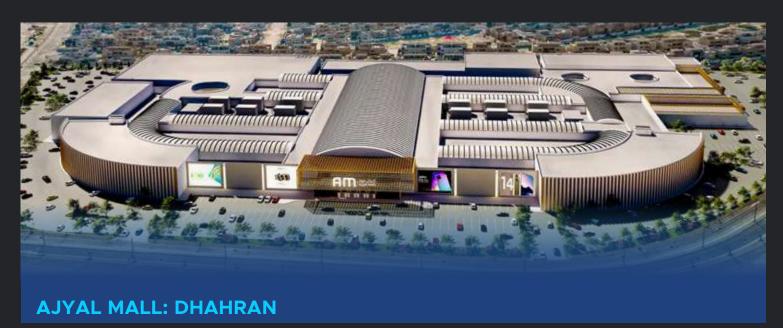

driving in the region, and continue delivering Cundall's design and engineering excellence.

The project is set on a 107,916 sqm. land with a built-up area of +70,000 sqm. In line with the client's aim to support the growing community of Ajyal Saudi Aramco Employee Housing Neighborhood with this project; the designer had set a vision to create a Dammam metropolitan destination.

The client's vision is to create an outdoor shopping mall with the ambience of a city center's pedestrian streets and walkways within a thermally controlled environment. The interior architecture is carefully curated, with flooring materials embellishing the feel of street life. The main design feature is the hallway, which is designed with a large span. The hallway is covered with ETFE skylight system all over to maximize sunlight exposure yet maintain a pleasant interior temprature. The main gridline is lined with creative interior landscaping and water features which offer a user experience which mimics a commercial city center's main street. The design succeeded in achieving the client's vision in offering a unique user experience that will become a destination.