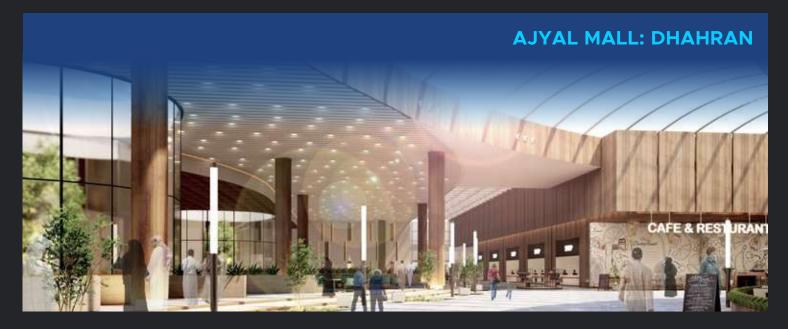

driving in the region, and continue delivering Cundall's design and engineering excellence.

The project is set on a 107,916 sqm. land with a built-up area of +70,000 sqm. In line with the client's aim to support the growing community of Ajyal Saudi Aramco Employee Housing Neighborhood with this project; the designer had set a vision to create a Dammam metropolitan destination.

The client's vision is to create an outdoor shopping mall with the ambience of a city center's pedestrian streets and walkways within a thermally controlled environment. The interior architecture is carefully curated, with flooring materials embellishing the feel of street life. The main design feature is the hallway, which is designed with a large span. The hallway is covered with ETFE skylight system all over to maximize sunlight exposure yet maintain a pleasant interior temprature. The main gridline is lined with creative interior landscaping and water features which offer a user experience which mimics a commercial city center's main street. The design succeeded in achieving the client's vision in offering a unique user experience that will become a destination.